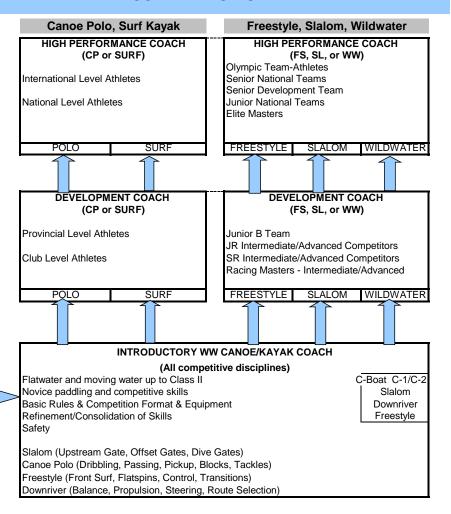

d whitewater skills **RIVER KAYAK LEADER 2 RIVER KAYAK INSTRUCTOR 2** Develop Leadership Skills. Group Management, Logistics, All intro river participants Novice River Skills Rescue plans, reach reasearch Clinics/courses/schools Club Leaders Class I-II Class I-II Intermediate White water skills Intermediate whitewater skills CKC - W Leadership Stream LAKE KAYAK INSTRUCTOR 1 not certified through NCCP Flatwater (no current) SWIFTWATER RESCUE Able to Detect. Correct and Demonstrate Intermediate Flatwater Skills Hazard awareness Group Management Logistics POOL KAYAK INSTRUCTOR Rescue plans Controlled supervised environment (Pool or Lakefront) All River Users Assist participants to be introduced to the sport Class II Has experienced the skills Any whitewater skills

## **COMPETITION STREAM**